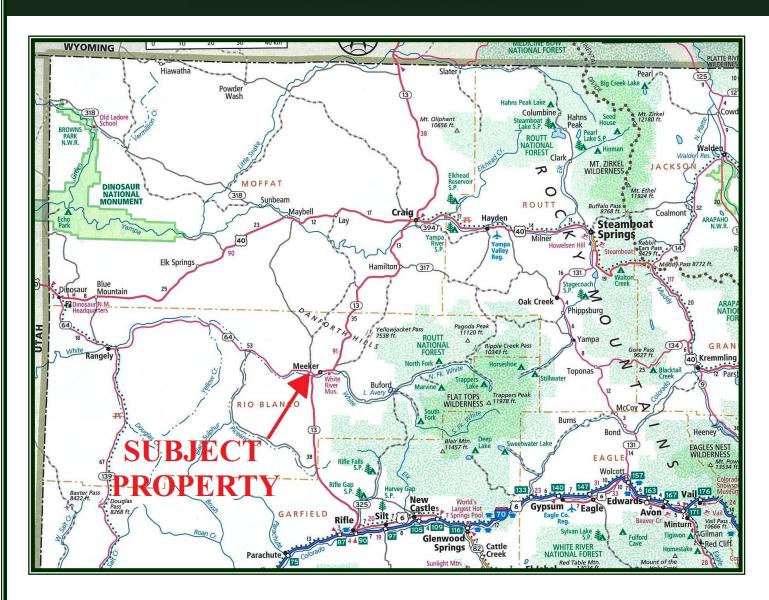

# JAMES - LAND CO. —

**Price:** \$150,00.00

Features: Excellent Location, Junction of HWY 13 & 64, Zoned

Industrial, 3 Phase Power, Natural Gas, Great Views

**Location:** Meeker, Colorado

Acreage: 2.74 Acres +/-

### **Brokers Comments**

73527 HWY 64 is located at the junction of HWY 13 & 64 just 2.5 miles west of scenic town Meeker, Colorado. Comprised of 2.74 acres, the subject property features a great location, 3 phase power, natural gas to property, water via a shared well and great views overlooking the White River bottom. Zoned as industrial you could not ask for a better location. HWY 13 is the main road in western Colorado going from I-70 in Rifle up through Meeker and on to Craig, while HWY 64 goes from Meeker through Rangely and on to Vernal, Utah. Rarely do industrial zoned properties with this great of location come on the market. To learn more about this property call James Land Company today at 307-326-3104.