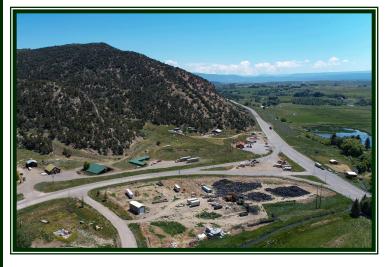

# JAMES - LAND CO. —

**Price:** \$150,00.00

Features: Excellent Location, Junction of HWY 13 & 64, Zoned

Industrial, 3 Phase Power, Natural Gas, Great Views

**Location:** Meeker, Colorado

Acreage: 2.74 Acres +/-

### **Brokers Comments**

73527 HWY 64 is located at the junction of HWY 13 & 64 just 2.5 miles west of scenic town Meeker, Colorado. Comprised of 2.74 acres, the subject property features a great location, 3 phase power, natural gas to property, water via a shared well and great views overlooking the White River bottom. Zoned as industrial you could not ask for a better location. HWY 13 is the main road in western Colorado going from I-70 in Rifle up through Meeker and on to Craig, while HWY 64 goes from Meeker through Rangely and on to Vernal, Utah. Rarely do industrial zoned properties with this great of location come on the market. To learn more about this property call James Land Company today at 307-326-3104.

## 73527 HWY 64