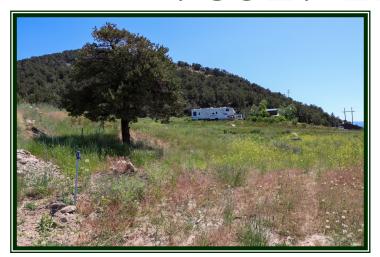

# JAMES - LAND CO. —

**Price:** \$150,00.00

Features: Excellent Location, Junction of HWY 13 & 64, Zoned

Industrial, 3 Phase Power, Natural Gas, Great Views

**Location:** Meeker, Colorado

Acreage: 2.74 Acres +/-

### **Brokers Comments**

73527 HWY 64 is located at the junction of HWY 13 & 64 just 2.5 miles west of scenic town Meeker, Colorado. Comprised of 2.74 acres, the subject property features a great location, 3 phase power, natural gas to property, water via a shared well and great views overlooking the White River bottom. Zoned as industrial you could not ask for a better location. HWY 13 is the main road in western Colorado going from I-70 in Rifle up through Meeker and on to Craig, while HWY 64 goes from Meeker through Rangely and on to Vernal, Utah. Rarely do industrial zoned properties with this great of location come on the market. To learn more about this property call James Land Company today at 307-326-3104.