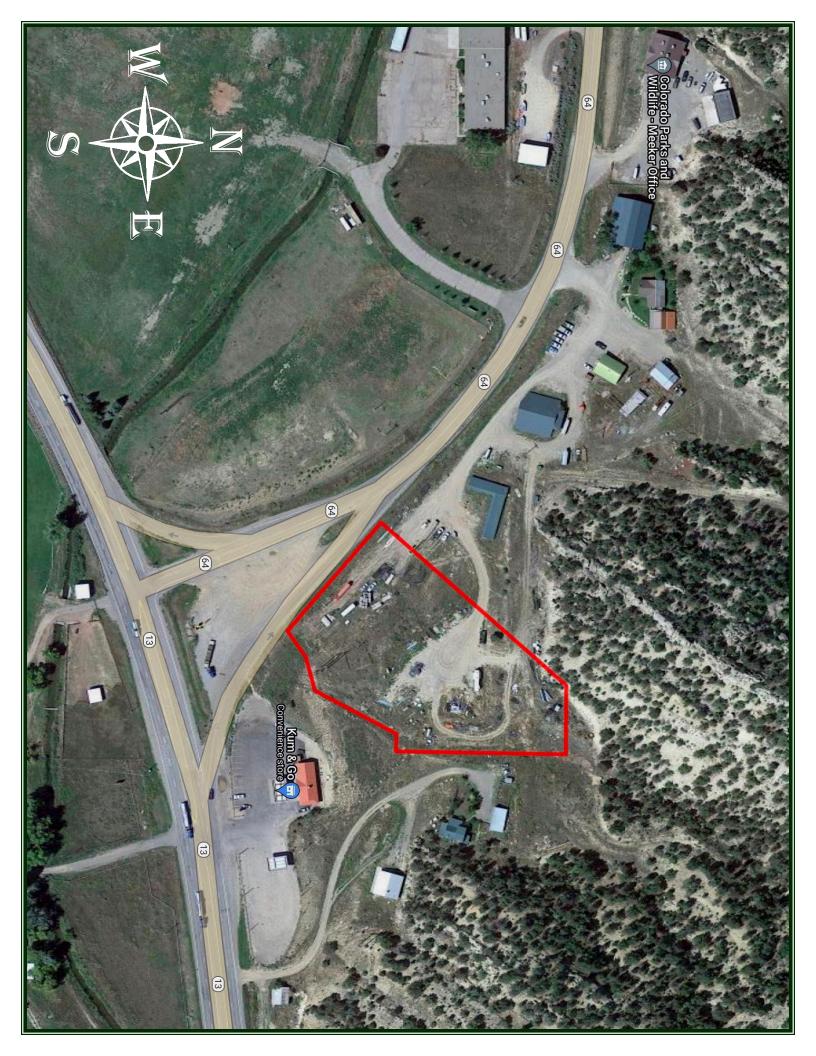

# JAMES - LAND CO. —

**Price:** \$150,00.00

Features: Excellent Location, Junction of HWY 13 & 64, Zoned

Industrial, 3 Phase Power, Natural Gas, Great Views

**Location:** Meeker, Colorado

Acreage: 2.74 Acres +/-

### **Brokers Comments**

73527 HWY 64 is located at the junction of HWY 13 & 64 just 2.5 miles west of scenic town Meeker, Colorado. Comprised of 2.74 acres, the subject property features a great location, 3 phase power, natural gas to property, water via a shared well and great views overlooking the White River bottom. Zoned as industrial you could not ask for a better location. HWY 13 is the main road in western Colorado going from I-70 in Rifle up through Meeker and on to Craig, while HWY 64 goes from Meeker through Rangely and on to Vernal, Utah. Rarely do industrial zoned properties with this great of location come on the market. To learn more about this property call James Land Company today at 307-326-3104.

Boundaries shown on accompanying maps are approximate based on the legal description and may not indicate a survey. Maps are not to scale and are visual aids only. Their accuracy is not guaranteed.