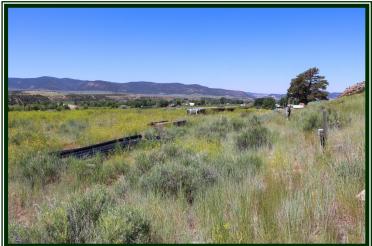

# JAMES - LAND CO. —

**Price:** \$150,00.00

Features: Excellent Location, Junction of HWY 13 & 64, Zoned

Industrial, 3 Phase Power, Natural Gas, Great Views

**Location:** Meeker, Colorado

Acreage: 2.74 Acres +/-

### **Brokers Comments**

73527 HWY 64 is located at the junction of HWY 13 & 64 just 2.5 miles west of scenic town Meeker, Colorado. Comprised of 2.74 acres, the subject property features a great location, 3 phase power, natural gas to property, water via a shared well and great views overlooking the White River bottom. Zoned as industrial you could not ask for a better location. HWY 13 is the main road in western Colorado going from I-70 in Rifle up through Meeker and on to Craig, while HWY 64 goes from Meeker through Rangely and on to Vernal, Utah. Rarely do industrial zoned properties with this great of location come on the market. To learn more about this property call James Land Company today at 307-326-3104.

## 73527 HWY 64