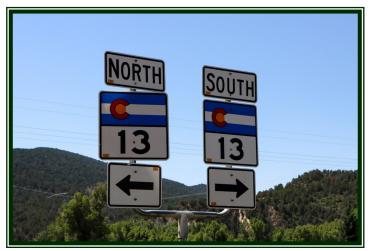

### **Brokers Comments**

73527 HWY 64 is located at the junction of HWY 13 & 64 just 2.5 miles west of scenic town Meeker, Colorado. Comprised of 2.74 acres, the subject property features a great location, 3 phase power, natural gas to property, water via a shared well and great views overlooking the White River bottom. Zoned as industrial you could not ask for a better location. HWY 13 is the main road in western Colorado going from I-70 in Rifle up through Meeker and on to Craig, while HWY 64 goes from Meeker through Rangely and on to Vernal, Utah. Rarely do industrial zoned properties with this great of location come on the market. To learn more about this property call James Land Company today at 307-326-3104.