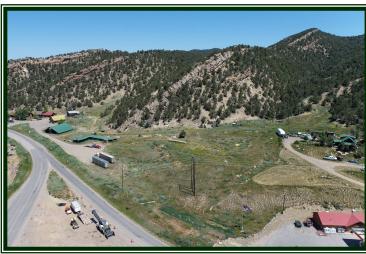

# JAMES - LAND CO. —

**Price:** \$150,00.00

Features: Excellent Location, Junction of HWY 13 & 64, Zoned

Industrial, 3 Phase Power, Natural Gas, Great Views

**Location:** Meeker, Colorado

Acreage: 2.74 Acres +/-

### **Brokers Comments**

73527 HWY 64 is located at the junction of HWY 13 & 64 just 2.5 miles west of scenic town Meeker, Colorado. Comprised of 2.74 acres, the subject property features a great location, 3 phase power, natural gas to property, water via a shared well and great views overlooking the White River bottom. Zoned as industrial you could not ask for a better location. HWY 13 is the main road in western Colorado going from I-70 in Rifle up through Meeker and on to Craig, while HWY 64 goes from Meeker through Rangely and on to Vernal, Utah. Rarely do industrial zoned properties with this great of location come on the market. To learn more about this property call James Land Company today at 307-326-3104.