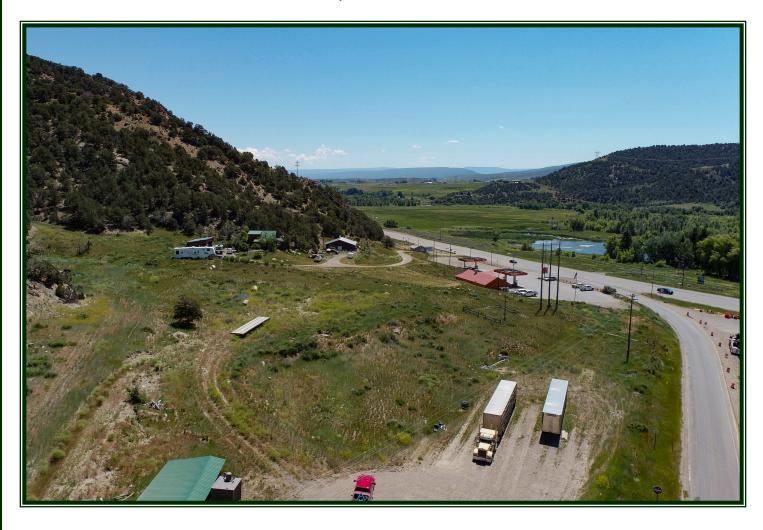

# JAMES - LAND CO. —

**Price:** \$150,00.00

Features: Excellent Location, Junction of HWY 13 & 64, Zoned

Industrial, 3 Phase Power, Natural Gas, Great Views

**Location:** Meeker, Colorado

Acreage: 2.74 Acres +/-

### **Brokers Comments**

73527 HWY 64 is located at the junction of HWY 13 & 64 just 2.5 miles west of scenic town Meeker, Colorado. Comprised of 2.74 acres, the subject property features a great location, 3 phase power, natural gas to property, water via a shared well and great views overlooking the White River bottom. Zoned as industrial you could not ask for a better location. HWY 13 is the main road in western Colorado going from I-70 in Rifle up through Meeker and on to Craig, while HWY 64 goes from Meeker through Rangely and on to Vernal, Utah. Rarely do industrial zoned properties with this great of location come on the market. To learn more about this property call James Land Company today at 307-326-3104.

## 73527 HWY 64