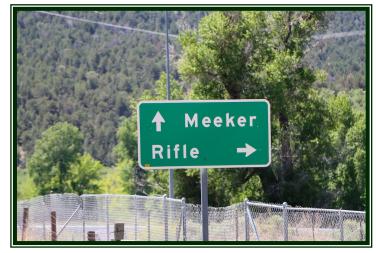

### **Brokers Comments**

73527 HWY 64 is located at the junction of HWY 13 & 64 just 2.5 miles west of scenic town Meeker, Colorado. Comprised of 2.74 acres, the subject property features a great location, 3 phase power, natural gas to property, water via a shared well and great views overlooking the White River bottom. Zoned as industrial you could not ask for a better location. HWY 13 is the main road in western Colorado going from I-70 in Rifle up through Meeker and on to Craig, while HWY 64 goes from Meeker through Rangely and on to Vernal, Utah. Rarely do industrial zoned properties with this great of location come on the market. To learn more about this property call James Land Company today at 307-326-3104.