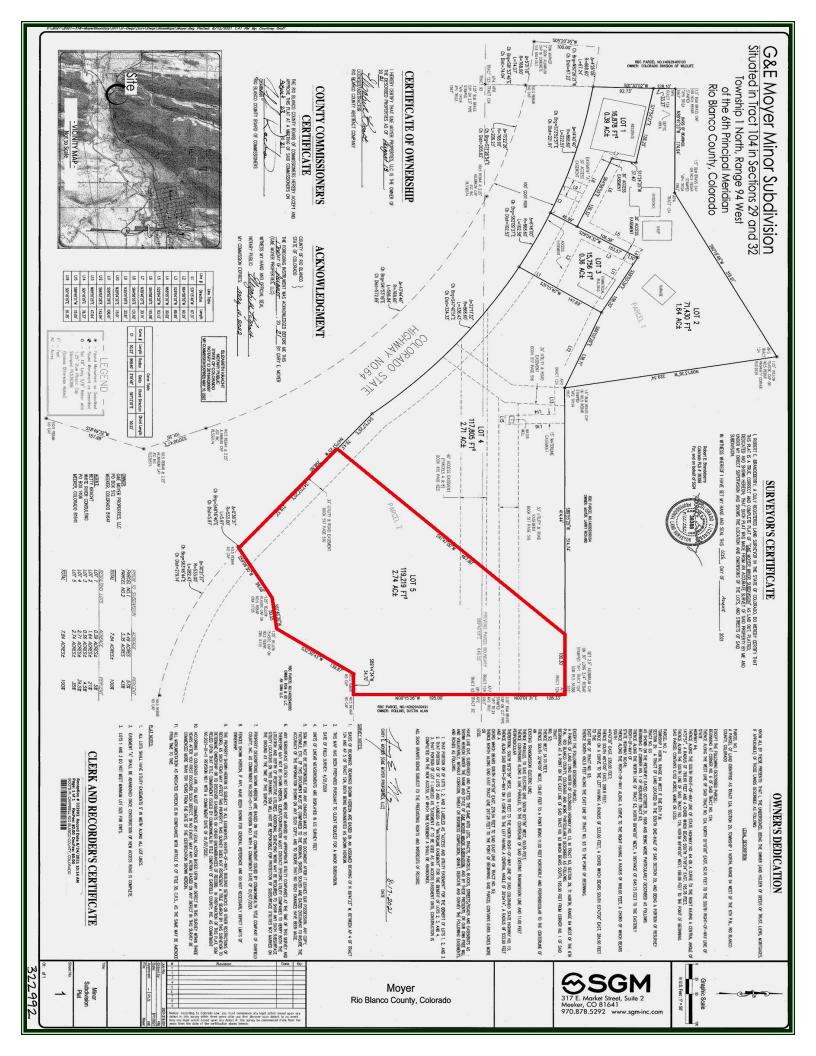

# JAMES - LAND CO. —

**Price:** \$150,00.00

Features: Excellent Location, Junction of HWY 13 & 64, Zoned

Industrial, 3 Phase Power, Natural Gas, Great Views

**Location:** Meeker, Colorado

Acreage: 2.74 Acres +/-

### **Brokers Comments**

73527 HWY 64 is located at the junction of HWY 13 & 64 just 2.5 miles west of scenic town Meeker, Colorado. Comprised of 2.74 acres, the subject property features a great location, 3 phase power, natural gas to property, water via a shared well and great views overlooking the White River bottom. Zoned as industrial you could not ask for a better location. HWY 13 is the main road in western Colorado going from I-70 in Rifle up through Meeker and on to Craig, while HWY 64 goes from Meeker through Rangely and on to Vernal, Utah. Rarely do industrial zoned properties with this great of location come on the market. To learn more about this property call James Land Company today at 307-326-3104.

Boundaries shown on accompanying maps are approximate based on the legal description and may not indicate a survey. Maps are not to scale and are visual aids only. Their accuracy is not guaranteed.