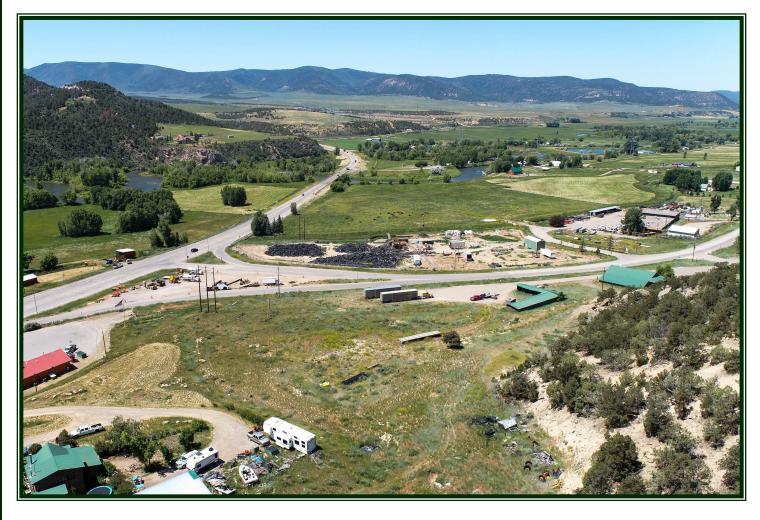

# JAMES - LAND CO. —

**Price:** \$150,00.00

Features: Excellent Location, Junction of HWY 13 & 64, Zoned

Industrial, 3 Phase Power, Natural Gas, Great Views

**Location:** Meeker, Colorado

Acreage: 2.74 Acres +/-

### **Brokers Comments**

73527 HWY 64 is located at the junction of HWY 13 & 64 just 2.5 miles west of scenic town Meeker, Colorado. Comprised of 2.74 acres, the subject property features a great location, 3 phase power, natural gas to property, water via a shared well and great views overlooking the White River bottom. Zoned as industrial you could not ask for a better location. HWY 13 is the main road in western Colorado going from I-70 in Rifle up through Meeker and on to Craig, while HWY 64 goes from Meeker through Rangely and on to Vernal, Utah. Rarely do industrial zoned properties with this great of location come on the market. To learn more about this property call James Land Company today at 307-326-3104.

## 73527 HWY 64