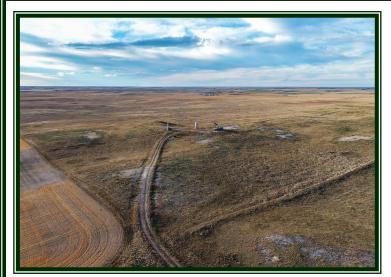

#### JAMES

Broker / Owner
Ranch • Farm • Recreation
Serving: WY • NE • CO
Jameslandco.com

The Kimball County CRP is located approximately 16 miles southwest of Kimball, Nebraska. The subject property is comprised of 295.1 acres +/- with 274.11 acres enrolled in the CRP program through 2030 with annual payments of \$4,495 annually. The Kimball County CRP provides ideal habitat for wildlife and is easily accessed via County Road 29W. All mineral rights owned by the seller, if any, shall transfer to buyer at closing.

**Price:** \$250,835.00

Terms: Cash

Legal Description: S½, Section 17, Township 13 North, Range 56 West, 6th P.M., Kimball County,

Nebraska

**Possession:** At closing.

**Acreage:** 295.1 Acres +/-

**Real Estate Taxes:** \$1,564.32 (2023)