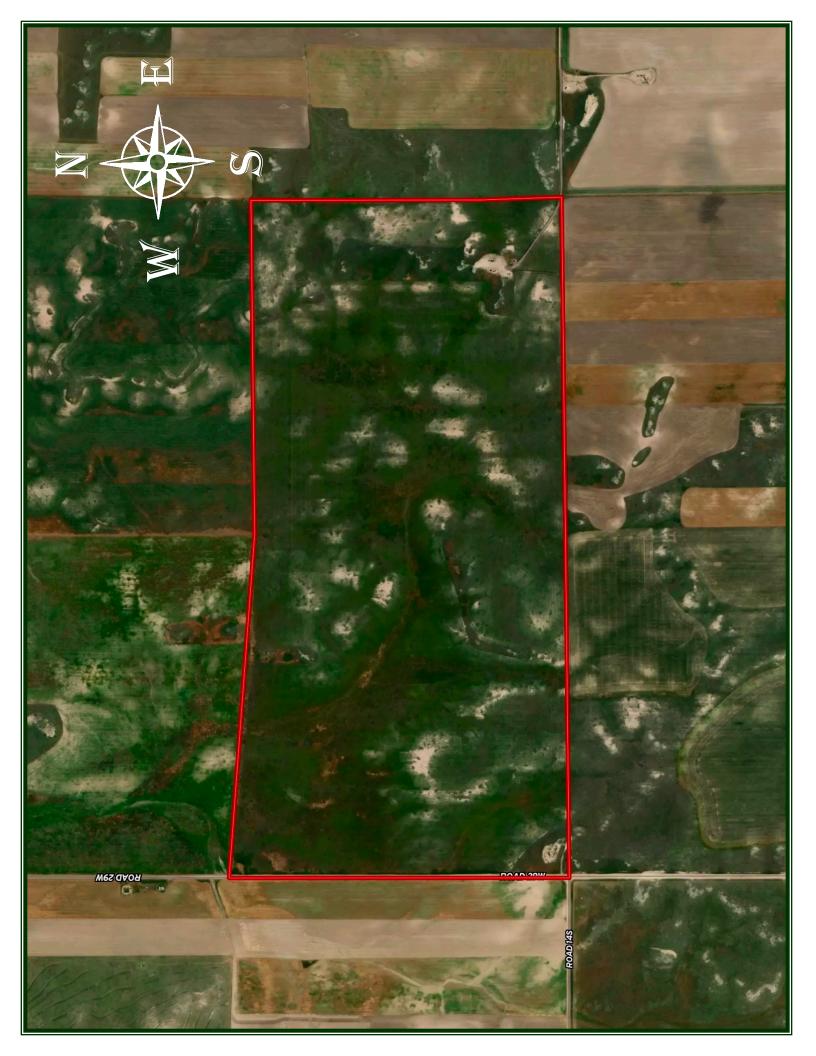

Wetland Determination Identifiers

Restricted Use
 Limited Restrictions

Cropland

Exempt from Wetland Provisions

Tract Cropland Total: 274.81 acres

2022 EAWS Provisional Ortho Imagery

Kimball County, Nebraska

Farm 2793 Tract 1251