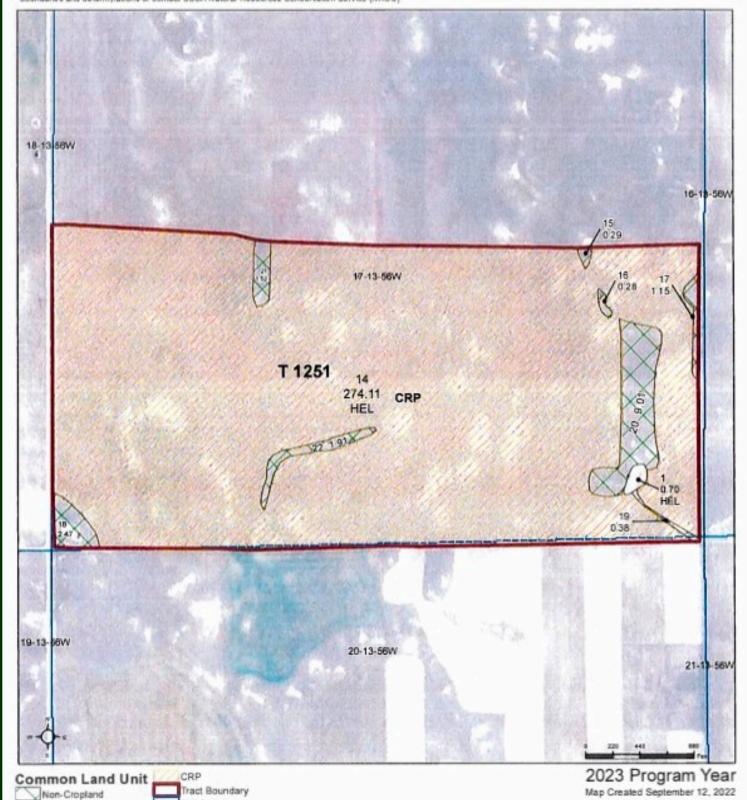

Improvements: None.

United States Department of Agriculture (USDA) Farm. Service Agency (FSA) maps are for FSA Program administration only ownership, rather it depicts the information provided direction on the producer and/or National Agricultural Imagery Program. Wetland identifiers do not represent the size. Shape, or specific determination of the area. Refer to your original adelermination (CPA-026 and attached maps) for exact boundaries and determinations or contact USDA Natural Resources. Conservation Service (NRCS)

Wetland Determination Identifiers

Restricted Use
 Limited Restrictions

Cropland

Exempt from Wetland Provisions

Tract Cropland Total: 274.81 acres

2022 EAWS Provisional Ortho Imagery

Kimball County, Nebraska

Farm 2793 Tract 1251