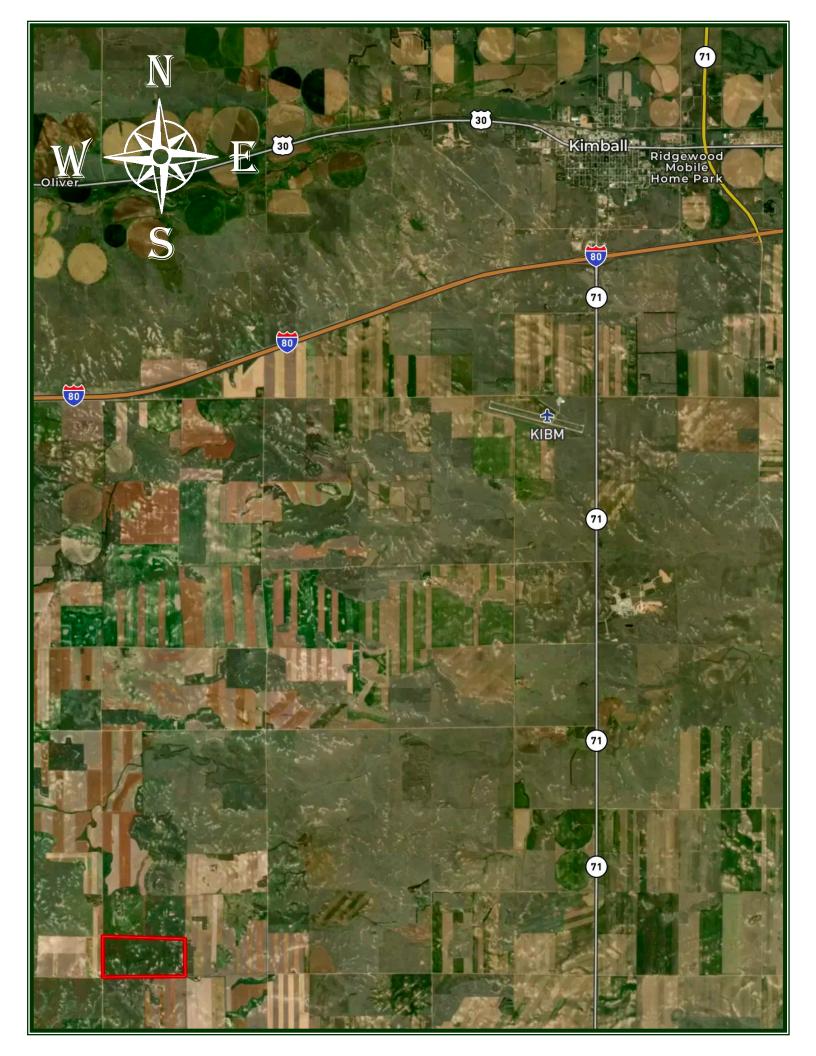

#### JAMES

Broker / Owner
Ranch • Farm • Recreation
Serving: WY • NE • CO
Jameslandco.com

The Kimball County CRP is located approximately 16 miles southwest of Kimball, Nebraska. The subject property is comprised of 295.1 acres +/- with 274.11 acres enrolled in the CRP program through 2030 with annual payments of \$4,495 annually. The Kimball County CRP provides ideal habitat for wildlife and is easily accessed via County Road 29W. All mineral rights owned by the seller, if any, shall transfer to buyer at closing.

**Price:** \$250,835.00

Terms: Cash

Legal Description: S½, Section 17, Township 13 North, Range 56 West, 6th P.M., Kimball County,

Nebraska

**Possession:** At closing.

**Acreage:** 295.1 Acres +/-

**Real Estate Taxes:** \$1,564.32 (2023)