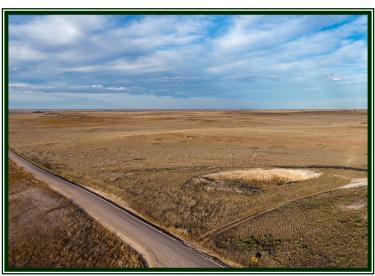

#### JAMES

Broker / Owner
Ranch • Farm • Recreation
Serving: WY • NE • CO
Jameslandco.com

The Kimball County CRP is located approximately 16 miles southwest of Kimball, Nebraska. The subject property is comprised of 295.1 acres +/- with 274.11 acres enrolled in the CRP program through 2030 with annual payments of \$4,495 annually. The Kimball County CRP provides ideal habitat for wildlife and is easily accessed via County Road 29W. All mineral rights owned by the seller, if any, shall transfer to buyer at closing.

**Price:** \$250,835.00

Terms: Cash

Legal Description: S½, Section 17, Township 13 North, Range 56 West, 6th P.M., Kimball County,

Nebraska

**Possession:** At closing.

**Acreage:** 295.1 Acres +/-

**Real Estate Taxes:** \$1,564.32 (2023)