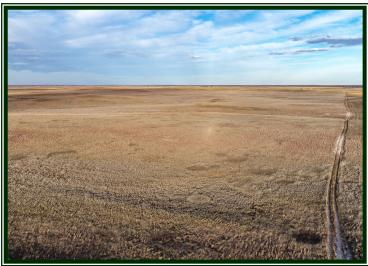

#### JAMES

Broker / Owner
Ranch • Farm • Recreation
Serving: WY • NE • CO
Jameslandco.com

The Kimball County CRP is located approximately 16 miles southwest of Kimball, Nebraska. The subject property is comprised of 295.1 acres +/- with 274.11 acres enrolled in the CRP program through 2030 with annual payments of \$4,495 annually. The Kimball County CRP provides ideal habitat for wildlife and is easily accessed via County Road 29W. All mineral rights owned by the seller, if any, shall transfer to buyer at closing.

**Price:** \$250,835.00

Terms: Cash

Legal Description: S½, Section 17, Township 13 North, Range 56 West, 6th P.M., Kimball County,

Nebraska

**Possession:** At closing.

**Acreage:** 295.1 Acres +/-

**Real Estate Taxes:** \$1,564.32 (2023)