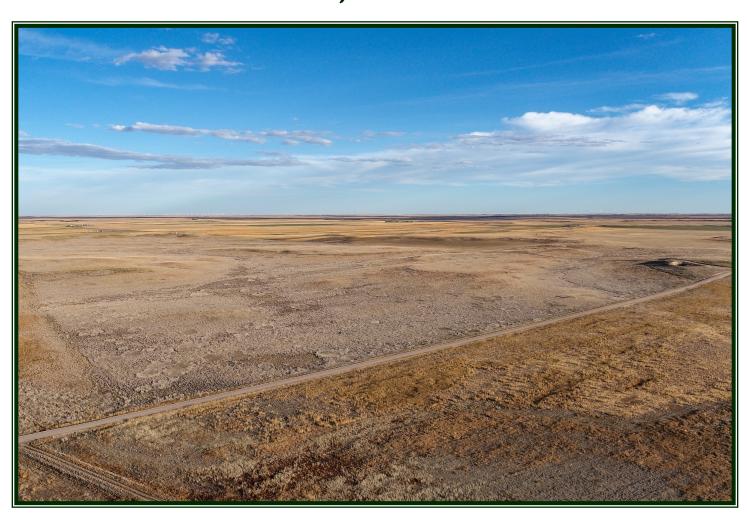

#### JAMES

Broker / Owner
Ranch • Farm • Recreation
Serving: WY • NE • CO
Jameslandco.com

The Kimball County CRP is located approximately 16 miles southwest of Kimball, Nebraska. The subject property is comprised of 295.1 acres +/- with 274.11 acres enrolled in the CRP program through 2030 with annual payments of \$4,495 annually. The Kimball County CRP provides ideal habitat for wildlife and is easily accessed via County Road 29W. All mineral rights owned by the seller, if any, shall transfer to buyer at closing.

**Price:** \$250,835.00

Terms: Cash

Legal Description: S½, Section 17, Township 13 North, Range 56 West, 6th P.M., Kimball County,

Nebraska

**Possession:** At closing.

**Acreage:** 295.1 Acres +/-

**Real Estate Taxes:** \$1,564.32 (2023)