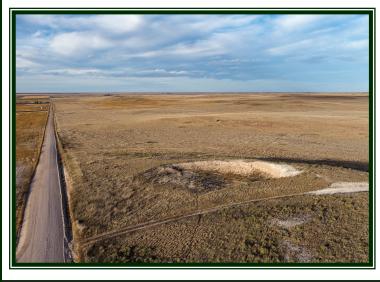

#### JAMES

Broker / Owner
Ranch • Farm • Recreation
Serving: WY • NE • CO
Jameslandco.com

The Kimball County CRP is located approximately 16 miles southwest of Kimball, Nebraska. The subject property is comprised of 295.1 acres +/- with 274.11 acres enrolled in the CRP program through 2030 with annual payments of \$4,495 annually. The Kimball County CRP provides ideal habitat for wildlife and is easily accessed via County Road 29W. All mineral rights owned by the seller, if any, shall transfer to buyer at closing.

**Price:** \$250,835.00

Terms: Cash

Legal Description: S½, Section 17, Township 13 North, Range 56 West, 6th P.M., Kimball County,

Nebraska

**Possession:** At closing.

**Acreage:** 295.1 Acres +/-

**Real Estate Taxes:** \$1,564.32 (2023)